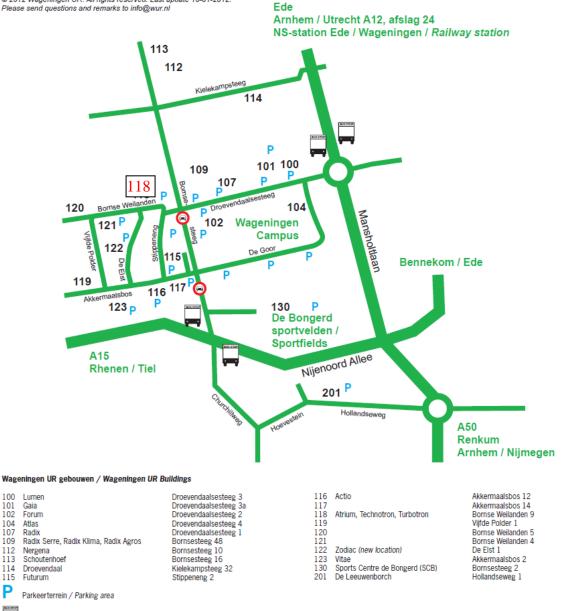

#### Wageningen UR-route

Alle gebouwen van Wageningen UR hebben een uniek gebouwnummer. Direct bij de hoofdinvalswegen van Wageningen verwijzen borden naar de diverse locaties van genummerde gebouwen van Wageningen UR. In de buurt van de locatie is een zoekroute naar de afzonderlijke gebouwen aangegeven.

All buildings of Wageningen UR have an unique number. Signs along the main roads in Wageningen show where clusters of buildings are located (for example, building numbers 100-200). Within the various clusters, routes to the individual buildings are shown.

#### Wageningen UR-route

Arnhem / Utrecht A12, afslag 24 NS-station Ede / Wageningen / Railway station 113 Alle gebouwen van Wageningen UR hebben een uniek gebouwnummer. Direct bij de hoofdinvalswegen van Wageningen verwijzen borden naar de diverse locaties van genummerde gebouwen van Wageningen UR. In de buurt van de locatie is een zoekroute naar de afzonderlijke 112 gebouwen aangegeven. Kielekamp eg 114 All buildings of Wageningen UR have an unique number. Signs along the main roads in Wageningen show where clusters of buildings are located (for example, building numbers 100-200). Within the various clusters, routes to the individual buildings are shown. 101 100 Wageningen UR (University & Research centre) / P.O. Box 9101 / 6700 HB Wageningen / T 0317 - 48 01 00 / www.wur.nl 8 109 107 118 120 da 104 © 2012 Wageningen UR. All rights reserved. Last update 10-01-2012. Please send questions and remarks to info@wur.nl Coasts O Droe 121 102 Vijfde Wad 122 De Elst Polder 15 De Goo Bennekom / Ede sbos 117 116 Akkerm 123 130 ሌ De Bongerd sportvelden / Sportfields Α 201 Hollandse /eg Nieuwe Kanaa Haarwal 503 Korten F Geertjesweg A50 531 N Renkum Arnhem / Nijmegen 534 Me daal Ε weg Lawickse Alle 537 B 385 320 316 313 406 D 425 K ፊ 313 309 308 307 G De Dreijer Ĺ 312 H/Gen Foul 351 A15 Rhenen / Tiel 304 J Veerweg 302

#### Wageningen UR gebouwen / Wageningen UR Buildings

| 100 | Lumen                                 | Droevendaalsesteeg 3     |
|-----|---------------------------------------|--------------------------|
| 101 | Gaia                                  | Droevendaalsesteeg 3a    |
| 102 | Forum                                 | Droevendaalsesteeg 2     |
| 104 | Atlas                                 | Droevendaalsesteeg 4     |
| 107 | Radix                                 | Droevendaalsesteeg 1     |
| 109 | Radix Serre, Radix Klima, Radix Agros | Bornsesteeg 48           |
| 112 | Nergena                               | Bornsesteeg 10           |
| 113 | Schoutenhoef                          | Bornsesteeg 16           |
| 114 | Droevendaal                           | Kielekampsteeg 32        |
| 115 | Futurum                               | Stippeneng 2             |
| 116 | Actio                                 | Akkermaalsbos 12         |
| 117 |                                       | Akkermaalsbos 14         |
| 118 | Atrium, Technotron, Turbotron         | Bornse Weilanden 9       |
| 119 |                                       | Vijfde Polder 1          |
| 120 |                                       | Bornse Weilanden 5       |
| 121 |                                       | Bornse Weilanden 4       |
| 122 | Zodiac (new location)                 | De Elst 1                |
| 123 | Vitae                                 | Akkermaalsbos 2          |
| 130 | Sports Centre de Bongerd (SCB)        | Bornsesteeg 2            |
| 201 | De Leeuwenborch                       | Hollandseweg 1           |
| 302 | Botanische Tuin Belmonte /            |                          |
|     | Botanical Garden Belmonte             | Generaal Foulkesweg 94   |
| 304 | De Valk                               | Dreijenlaan 2            |
| 307 | Biotechnion                           | Bomenweg 2               |
| 308 | Wiskundegebouw / Mathematics Building | Dreijenlaan 4            |
| 309 | Agrotechnion                          | Bornenweg 4              |
| 312 | Transitorium                          | Dreijenlaan 3            |
| 313 | Computechnion                         | Dreijenplein 2           |
| 316 | Scheikundegebouw / Chemistry Building | Dreijenplein 4, 6, 8, 10 |
| 320 | Toxicologie / Toxicology              | Tuinlaan 5               |
| 351 | Herbarium Vadense                     |                          |
|     | Botanische Tuin De Dreijen /          |                          |
|     | Botanical Garden De Dreijen           | Generaal Foulkesweg 37   |
| 362 | Aula / Auditorium                     | Generaal Foulkesweg 1    |
|     |                                       |                          |

| 300 | Gedouw Achter de Aula /                 |                        |  |
|-----|-----------------------------------------|------------------------|--|
|     | Building Behind the Auditorium (ADA)    | Generaal Foulkesweg 1a |  |
| 401 | Studentenpastoraat / Student Chaplaincy | Duivendaal 7           |  |
| 406 | Zuivelhuis (LA13)                       | Lawickse Allee 13      |  |
| 425 | Centre for Development Innovation (CDI) | Lawickse Allee 11      |  |
| 503 | De Ossekampen                           | Haarwal 3              |  |
| 531 | Zodiac                                  | Marijkeweg 40          |  |
| 534 | De Haar (studentenhuisvesting /         |                        |  |
|     | Student Housing)                        | Haarweg 10             |  |
| 537 | Studentenhuisvesting / Student Housing  | Haarweg 333            |  |
|     |                                         | -                      |  |

# Gebouwen/terrein niet-Wageningen UR / Non-Wageningen UR Buildings/Terrain:

Cabaran Aabbaa da Aula (

265

- A B C D E Agro Business Park Hotel de Wereld

- F G H J
- Hötal der Werald Cares, studentensociëteit / Student Society ISRIC World Soil Museum KSV, Sint Franciscus Xaverius, studentensociëteit / Student Society ESN Wageningen, Student Society for International Students Plantenziekterikundige Disnit / Plant Protection Service Idealis, studentensociëteit / Student Housing SSRW, studentensociëteit / Student Society WSO Kamerbale, huisvestingsberniddeling / Student Housing Agency Hof van Wageningen D.L.V. Nij-Sn, studentensociëteit / Student Society
- K
- Sterflat / High rise flat