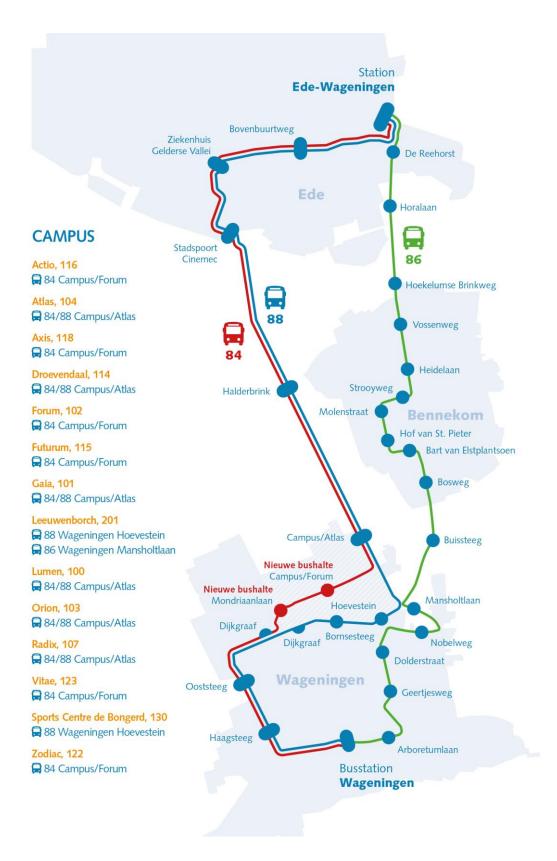

From railway station Ede-Wageningen there are taxi's to BCT, Building 118, Bornse Weilanden 9, Wageningen ( $\pm$  15 min.).

But BCT can also be reached by bus 88 and recently also by bus 84. Both can be boarded at the north side of station Ede-Wageningen. Bus 88: you will have to get of the bus at bus stop Campus/Atlas. Walk to the roundabout and turn right. Go straight on after the intersection. BCT is situated in the first building on the right hand side (building 118). Bus 84: Get off the bus at Campus/Forum, walk on Bornsesteeg to the North, first intersection to the left. Building 118 is on your right hand side.